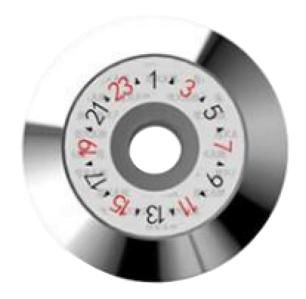

p.n. RB-K5

## Blade for K5

PART#: RB-K5

## **Features**

Fibretool is providing your highest quality Fiber Cleaver Blades. The cleaver blades made of West German imports of steels. For simplex fiber per blade position cleaving life more than 48000times; For Ribbon fiber per blade position cleaving life more than 350 times, Meets and exceeds specifications required for the Fiber Optic industry. 100% individually inspected to ensure that they adhere to our stringent tolerances. Guaranteed compatible.