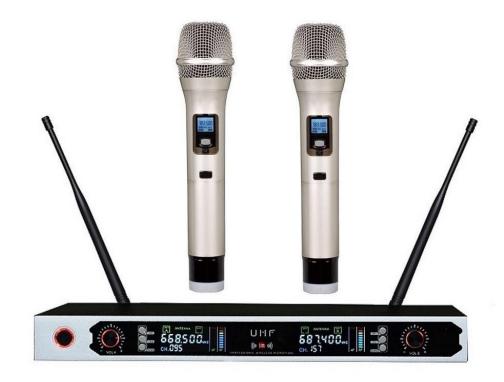

SSTS Professional Microphone UHF Dual Wireless Mic Model: WE2016

## **Features**

- Backlit LCD display showing RF level, AF level, Channel Frequency and mute status.
- •100 Selectable frequencies on each channel, up to 20 units can be used simultaneously
- •Built-In Tone Lock Squelch circuit protection from RF interference
- Automatic transmitter setup, the channel of the transmitter and receiver can easily synchronize
- •Dual channel receiver, Both microphones can be used at the same time
- •Two XLR individual outputs and one 1/4" Mixed output
- •Individual volume control on each channel
- •Frequency: UHF 640MHz 690MHz
- •Frequency Response: 45Hz~18KHz
- •Battery Life: 12 Hours ( AA batteries )
- •Range: Up to 300 feet (80 meters)
- Rack mountable, Fits 19" rack