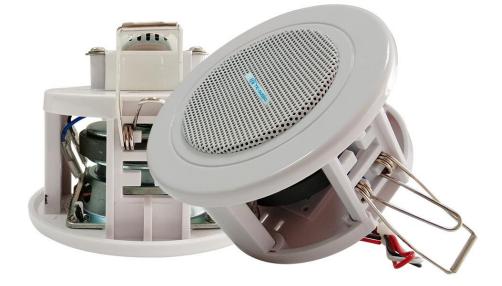

## **TK-AUDIO CEILING SPEAKER - CH718**

Product Dimensions: Approx. 103x80mm/4.06x3.15inch. Fully Enclosed Ceiling Speaker: 2.5 inch ceiling speaker unit is dustproof, moisture-proof and poison-proof. High Quality Material: Made of high quality plastic and metal, environmentally friendly, stable, firm and durable. Application: Use in wall or in ceiling home entertainment, home theater, multi room systems, outdoor entertainment areas, decks, patios, pools. Specifications: Maximum Power: 9W Rated Power: 6W Power Tap (100V): 3W/6W Sensitivity: 87 Frequency (-10dB): 130Hz-20KHz Open (1KHz/-6dB): 1 50 ° Rated Input: 100V/70V Impedance Rating: 3. Q/ 1.7K Material: Plastic + Metal Color: White Product Dimensions: Approx. 103x80mm/4.06x3.15inch Net Weight: 500g/1.10lbs